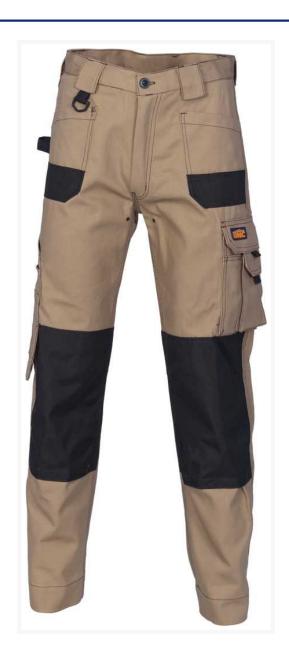

#### **Short Description**

Cotton Cargo Pants with 10 pockets and velcro knee pad access slots. Available in sizes 72R-112R and 87S-132S, and in black, navy or desert sand. Choose your size and colour from the dropdown boxes below.

### **Description**

These Duratex cotton duck weave cargo pants are constructed from 100% cotton canvas for durability and

comfort. Featuring 10 multi functional pockets, they include double flap cargo pockets, mobile phone pockets, tool and ruler pockets with pen division, two front side pockets, and two back pockets.

Air flow eyelets between the legs ensure all day comfort, and these cargo pants include a heavy duty nylon key ring and hammer loop for convenience on site. Duratex patches on the knees and other stress areas ensure the fabric won't wear out easily even in challenging conditions.

A unique feature of these cargo pants is the velcro knee pad access, enabling you to easily slip on your knee pads on the go. Triple stitched seams add extra durability. These work pants are available in a range of sizes and colours.

#### **Features:**

- 285gsm 100% Cotton Canvas
- 10 multi functional pockets
- Heavy duty nylon key ring and hammer loop
- Tough Duratex patches in knees & stress areas
- Triple Stitched seams
- Air flow eyelets between the legs
- Knee pad access with hook & loop fasteners closure (knee pads not included)
- Available in sizes 72-112 regular and 87-132 stout
- Available in 3 colours black, navy and desert sand