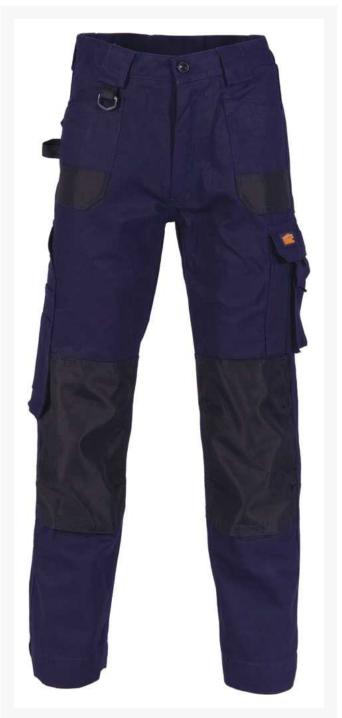

#### **Short Description**

Cotton Cargo Pants with 10 pockets and velcro knee pad access slots. Available in sizes 72R-112R and 87S-132S, and in black, navy or desert sand. Choose your size and colour from the dropdown boxes below.

### **Description**

These Duratex cotton duck weave cargo pants are constructed from 100% cotton canvas for durability and

comfort. Featuring 10 multi functional pockets, they include double flap cargo pockets, mobile phone pockets, tool and ruler pockets with pen division, two front side pockets, and two back pockets.

Air flow eyelets between the legs ensure all day comfort, and these cargo pants include a heavy duty nylon key ring and hammer loop for convenience on site. Duratex patches on the knees and other stress areas ensure the fabric won't wear out easily even in challenging conditions.

A unique feature of these cargo pants is the velcro knee pad access, enabling you to easily slip on your knee pads on the go. Triple stitched seams add extra durability. These work pants are available in a range of sizes and colours.

#### **Features:**

- 285gsm 100% Cotton Canvas
- 10 multi functional pockets
- Heavy duty nylon key ring and hammer loop
- Tough Duratex patches in knees & stress areas
- Triple Stitched seams
- Air flow eyelets between the legs
- Knee pad access with hook & loop fasteners closure (knee pads not included)
- Available in sizes 72-112 regular and 87-132 stout
- Available in 3 colours black, navy and desert sand