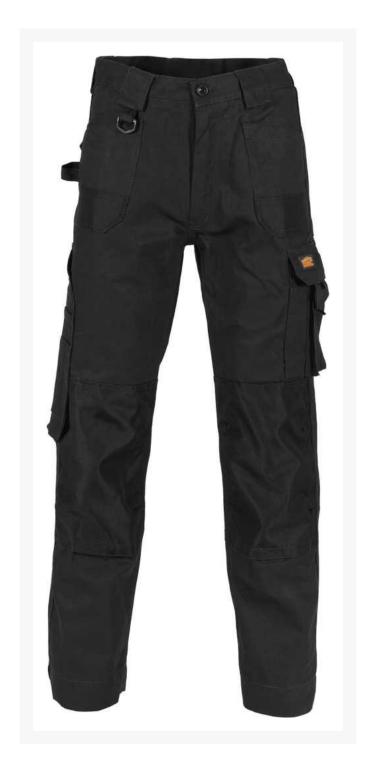

#### **Short Description**

Cotton Cargo Pants with 10 pockets and velcro knee pad access slots. Available in sizes 72R-112R and 87S-132S, and in black, navy or desert sand. Choose your size and colour from the dropdown boxes below.

### **Description**

These Duratex cotton duck weave cargo pants are constructed from 100% cotton canvas for durability and

comfort. Featuring 10 multi functional pockets, they include double flap cargo pockets, mobile phone pockets, tool and ruler pockets with pen division, two front side pockets, and two back pockets.

Air flow eyelets between the legs ensure all day comfort, and these cargo pants include a heavy duty nylon key ring and hammer loop for convenience on site. Duratex patches on the knees and other stress areas ensure the fabric won't wear out easily even in challenging conditions.

A unique feature of these cargo pants is the velcro knee pad access, enabling you to easily slip on your knee pads on the go. Triple stitched seams add extra durability. These work pants are available in a range of sizes and colours.

#### **Features:**

- 285gsm 100% Cotton Canvas
- 10 multi functional pockets
- Heavy duty nylon key ring and hammer loop
- Tough Duratex patches in knees & stress areas
- Triple Stitched seams
- Air flow eyelets between the legs
- Knee pad access with hook & loop fasteners closure (knee pads not included)
- Available in sizes 72-112 regular and 87-132 stout
- Available in 3 colours black, navy and desert sand