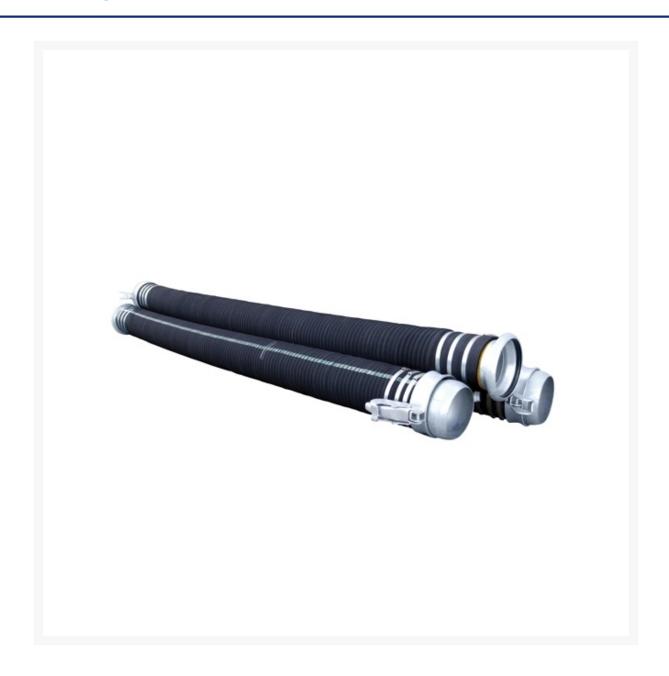

### **Short Description**

Ace water suction hose. Sold as a 6m kit with Bauer couplers and stainless steel bandit clamps. Commonly used for water suction and delivery at pressures up to 150psi.

#### **Additional Information**

| CODE      | ASHK-166WP                                                                       |
|-----------|----------------------------------------------------------------------------------|
| U.O.M     | Each                                                                             |
| Hose Type | Water & general liquids                                                          |
| Material  | EDM with high tensile textile cords with embedded steel helix wire reinforcement |
| Colour    | Black                                                                            |