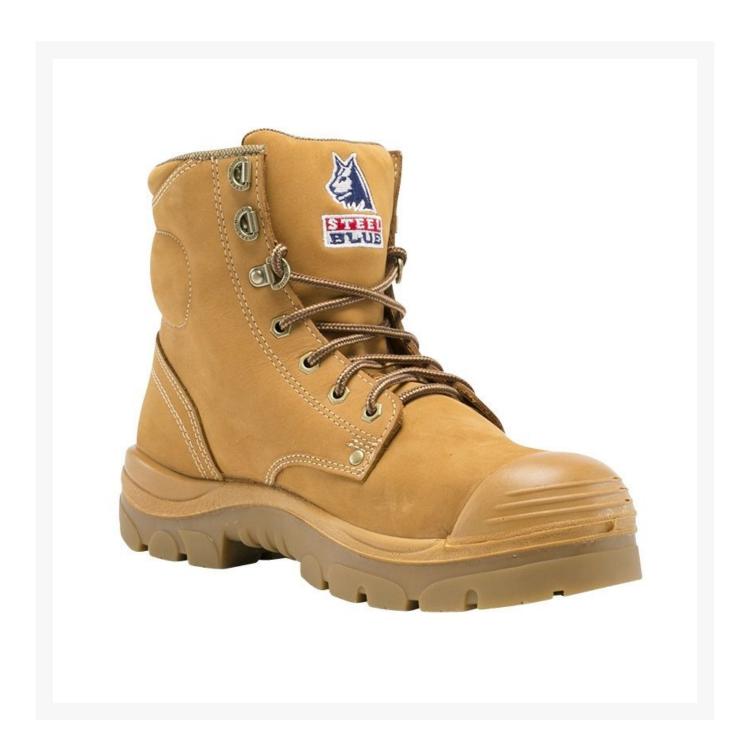

# Steel Blue Ladies Argyle High Lace Up Ankle Safety Boot

### **Description**

The Argyle work boot by Steel Blue is a 150 mm High Lace Up, steel cap Ankle Boot.

Made from water-resistant leather with a moulded Polyurethane mid-sole. This sole provides the wearer with largest shock absorption to increase comfort.

The Nitrile outsole provides a superior wear capacity. Resistant to most oils and chemicals while also being heat resistant up to 300°c.

These work boots feature:

- A durable scrub cap
- Padded ankle, collar and tongue.
- Anti-static & heat resistant properties
- Water resistant leather design
- Steel Toe Cap
- Nitrile Sole
- Oil and acid resistant
- Resists abrasion, splitting and cracking

#### **Additional Information**

| CODE           | FS542702.WP.WT          |
|----------------|-------------------------|
| U.O.M          | Pair                    |
| Brand          | Steel Blue              |
| Range / Model  | Argyle                  |
| Toe Type       | Steel Toe Cap           |
| Material       | Leather                 |
| Colour         | Wheat                   |
| Upper Material | Water Resistant Leather |
| Sole Type      | Nitrile outsole         |