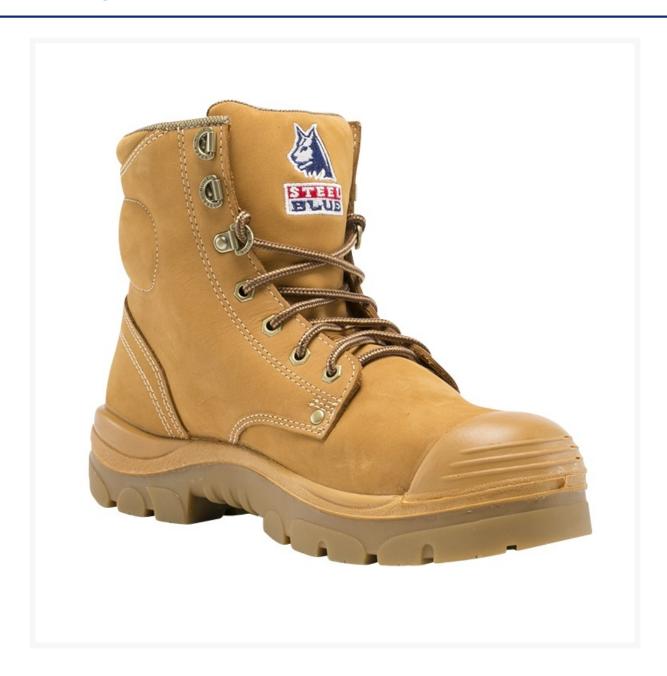

# Steel Blue Ladies Argyle High Lace Up Ankle Safety Boot

### **Description**

The Argyle work boot by Steel Blue is a 150 mm High Lace Up, steel cap Ankle Boot.

Made from water-resistant leather with a moulded Polyurethane mid-sole. This sole provides the wearer with largest shock absorption to increase comfort.

The Nitrile outsole provides a superior wear capacity. Resistant to most oils and chemicals while also being heat resistant up to 300°c.

These work boots feature:

- A durable scrub cap
- Padded ankle, collar and tongue.
- Anti-static & heat resistant properties
- Water resistant leather design
- Steel Toe Cap
- Nitrile Sole
- Oil and acid resistant
- Resists abrasion, splitting and cracking

#### **Additional Information**

| CODE           | FS542702.WP.WT          |
|----------------|-------------------------|
| U.O.M          | Pair                    |
| Brand          | Steel Blue              |
| Range / Model  | Argyle                  |
| Toe Type       | Steel Toe Cap           |
| Material       | Leather                 |
| Colour         | Wheat                   |
| Upper Material | Water Resistant Leather |
| Sole Type      | Nitrile outsole         |