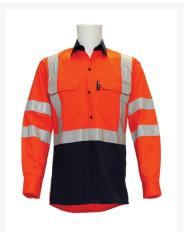

# **Description**

100% cotton drill shirt, full open front with long sleeves and premium retro-reflective tape applied, Available in Orange/Navy or Yellow/Navy, sizes S - 6XL.

- Yellow/Navy with taped H back
- Orange/Navy with taped X back
- Day/Night use
- Rail and Track work standard
- UPF +50 rating

#### **Additional Information**

| CODE              | D001T-WP                            |
|-------------------|-------------------------------------|
| U.O.M             | Each                                |
| Weight            | 1                                   |
| Туре              | Long Sleeve                         |
| Number of Pockets | 2 chest pockets with velcro closure |
| Material          | Cotton Drill                        |
| Fabric Weight     | 190gsm 100% cotton                  |