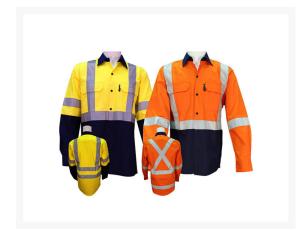

# **Description**

100% cotton drill shirt, full open front with long sleeves and premium retro-reflective tape applied, Available in Orange/Navy or Yellow/Navy, sizes S - 6XL.

- Yellow/Navy with taped H back
- Orange/Navy with taped X back
- Day/Night use
- Rail and Track work standard
- UPF +50 rating

### **Product Options**

| Colour: | Orange/Navy |
|---------|-------------|
|         | Yellow/Navy |
| Size:   | 2XL         |
|         | S           |
|         | 3XL         |
|         | M           |
|         | L           |
|         | 4XL         |
|         | 5XL         |
|         | XL          |
|         | 6XL         |
|         |             |