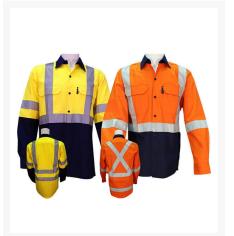

# **Description**

100% cotton drill shirt, full open front with long sleeves and premium retro-reflective tape applied, Available in Orange/Navy or Yellow/Navy, sizes S - 6XL.

- Yellow/Navy with taped H back
- Orange/Navy with taped X back
- Day/Night use
- Rail and Track work standard
- UPF +50 rating

### **Product Options**

| Colour: | Orange/Navy |
|---------|-------------|
|         | Yellow/Navy |
| Size:   | 2XL         |
|         | S           |
|         | 3XL         |
|         | M           |
|         | L           |
|         | 4XL         |
|         | 5XL         |
|         | XL          |
|         | 6XL         |
|         |             |