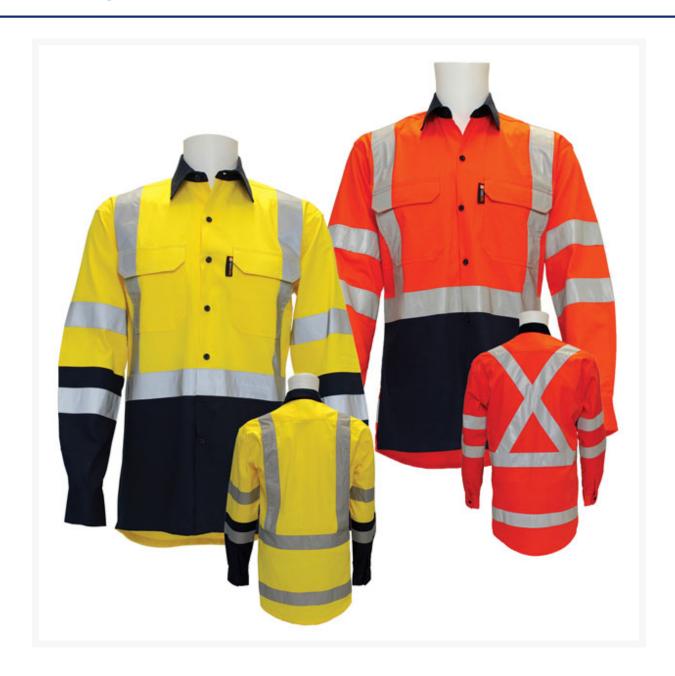

### **Product Images**

# **Description**

100% cotton drill shirt, full open front with long sleeves and premium retro-reflective tape applied, Available in Orange/Navy or Yellow/Navy, sizes S - 6XL.

- Yellow/Navy with taped H back
- Orange/Navy with taped X back
- Day/Night use
- Rail and Track work standard
- UPF +50 rating