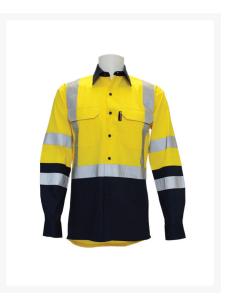

### **Product Images**

# **Description**

100% cotton drill shirt, full open front with long sleeves and premium retro-reflective tape applied, Available in Orange/Navy or Yellow/Navy, sizes S - 6XL.

- Yellow/Navy with taped H back
- Orange/Navy with taped X back
- Day/Night use
- Rail and Track work standard
- UPF +50 rating