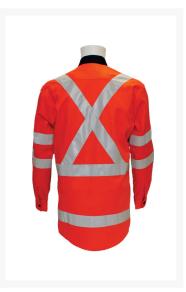

### **Product Images**

# **Description**

100% cotton drill shirt, full open front with long sleeves and premium retro-reflective tape applied, Available in Orange/Navy or Yellow/Navy, sizes S - 6XL.

- Yellow/Navy with taped H back
- Orange/Navy with taped X back
- Day/Night use
- Rail and Track work standard
- UPF +50 rating