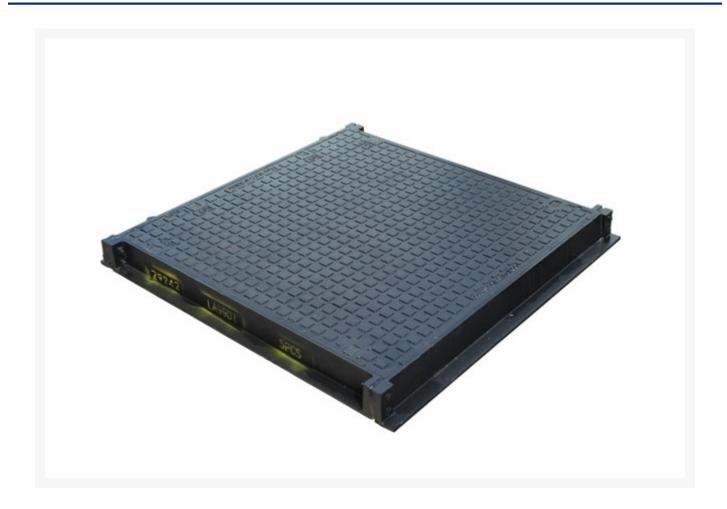

## **Short Description**

450x450mm Class B Ductile Iron Solid Cover and Frame

#### **Features**

- Class B Light Duty
- Tested to AS3996.2006
- Bolt down
- Gas, Air and Water Tight
- Nominal Wheel Loading 2670kg