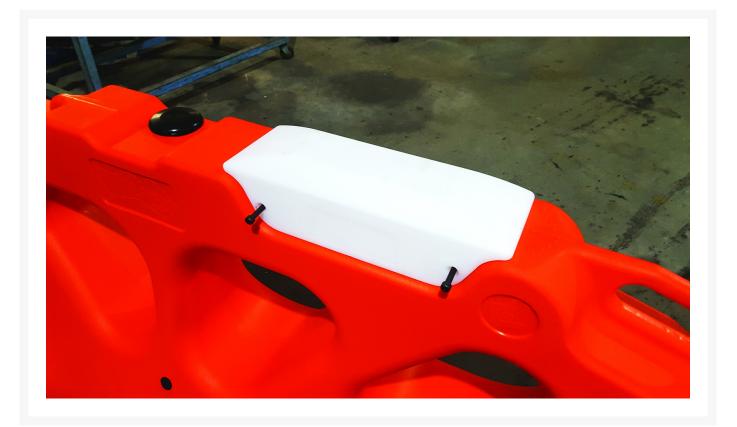

## **Short Description**

LED Light to suit Trafix 2000 Water filled barrier. Designed to fit into the moulded light mount of the Trafix 2000 barrier, the lightbox measures 230mm (L) x 150mm (H) and provides a suitable amount of light, providing delineation during deployment.

LED light manufactured to suit the Trafix 2000 plastic water filled barrier range. This self-charging light unit is self-activating at night. Designed to provide effective light delineation on deployed barriers. The light unit will automatically switch off once daylight has resumed.

The light box includes M6 brass bolts for mounting. The battery is a rechargeable 1.2V 300mAh unit that powers the LED light. A 5 mm high-luminance LED displays a Amber/Yellow light. The unit is sealed and waterproof with an IP68 rating. Charging the unit is a internal solar panel with 95MA Power / 2 Volts.