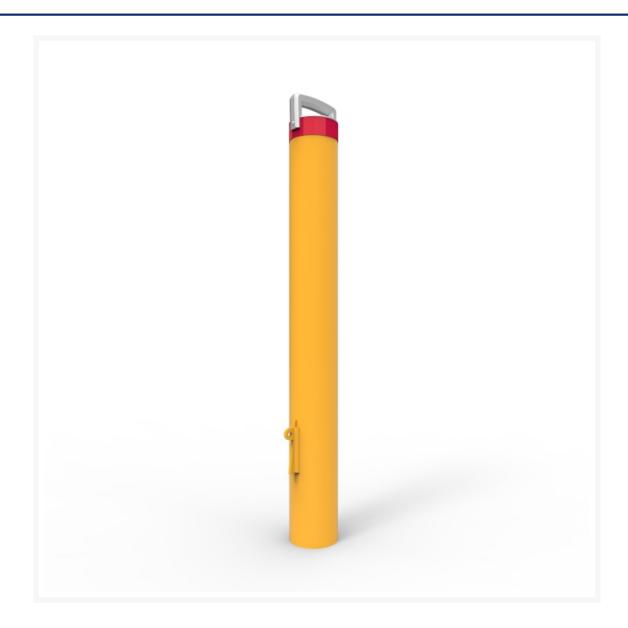

# Round Removable In ground Bollard - 140mm With Core Drilled Sleeve

### **Short Description**

140mm with Core Drilled Sleeve. Size: 140mm diameter x 1250mm high.

### **Description**

- Removable asset protection bollards
- Post locks to sleeve cap with padlock
- Core drilled sleeve for use in existing concrete
- New concrete sleeve for use in new concrete or where concrete foundation is necessary
- Size: 140mm diameter x 1250mm high