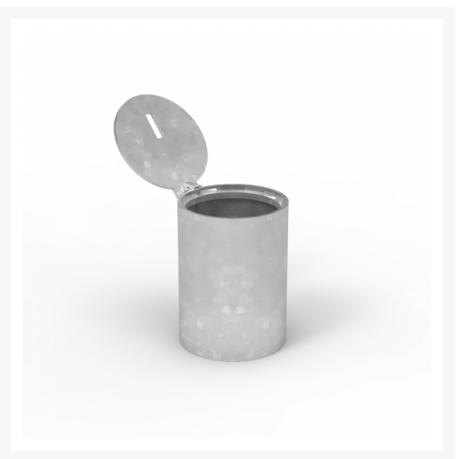

### **Description**

- Removable asset protection bollards
- Post locks to sleeve cap with padlock
- Core drilled sleeve for use in existing concrete
- New concrete sleeve for use in new concrete or where concrete foundation is necessary
- Size: 140mm diameter x 1250mm high