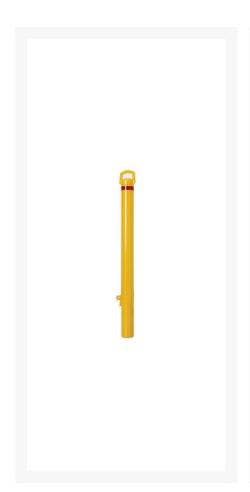

# Round Removable In ground Bollard - 140mm With Core Drilled Sleeve

### **Short Description**

140mm with Core Drilled Sleeve. Size: 140mm diameter x 1250mm high.

### **Description**

- Removable asset protection bollards
- Post locks to sleeve cap with padlock
- Core drilled sleeve for use in existing concrete
- New concrete sleeve for use in new concrete or where concrete foundation is necessary
- Size: 140mm diameter x 1250mm high