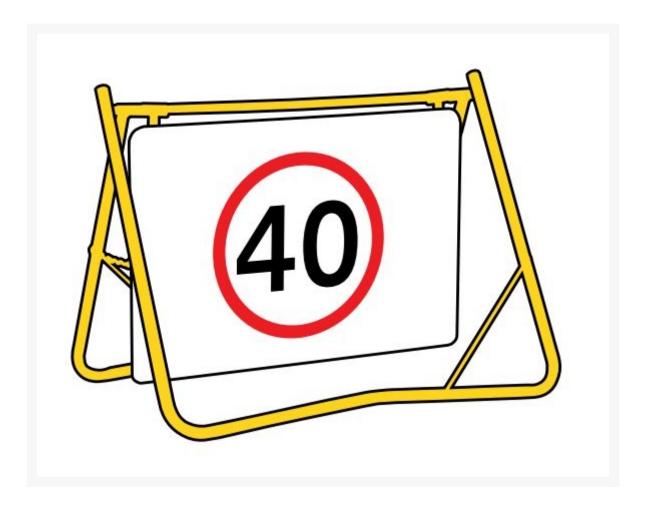

# SWG/STD SPEED DISC (40) 900 x 600mm

## **Short Description**

SWG/STD SPEED DISC (40) 900 x 600mm

## Description

Swing Stands are easy to erect and compact to transport. Ideal for short term works. Stands and Signs are available single or double sided and come pre-assembled ready for use.

Swing stands are supplied with 50mm clearance at bottom. Due to popular demand, swing stands with 200mm clearance are available if requested at time of order.