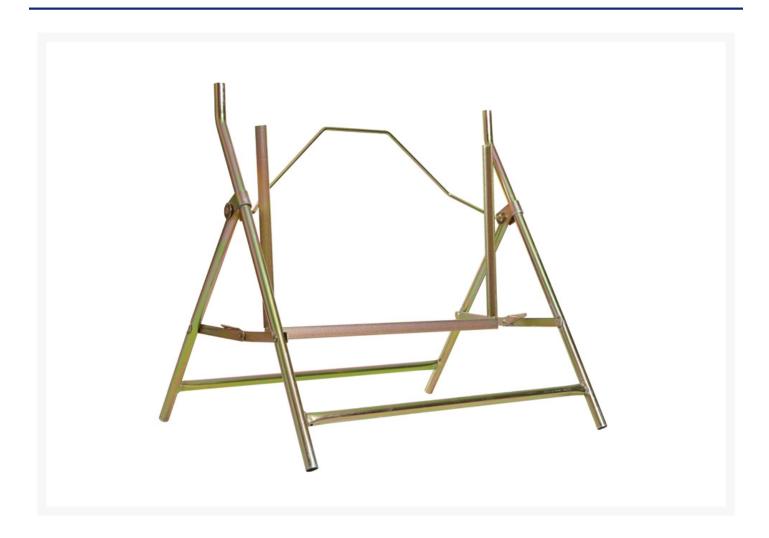

### **Short Description**

Counterweight Quad Stand for roadwork signs and swing stand signs. Fits 600 x 600mm road signs.

## **Description**

This metal counterweight style swing sign stand features a folding 'deck chair' style support. Rugged tubular metal legs and frame ensure the stand can withstand the rigors of frequent use. Simple folding hinges mean it can fold flat for easy storage and transport. Fits and standard small 600 x 600mm swing stand signs.