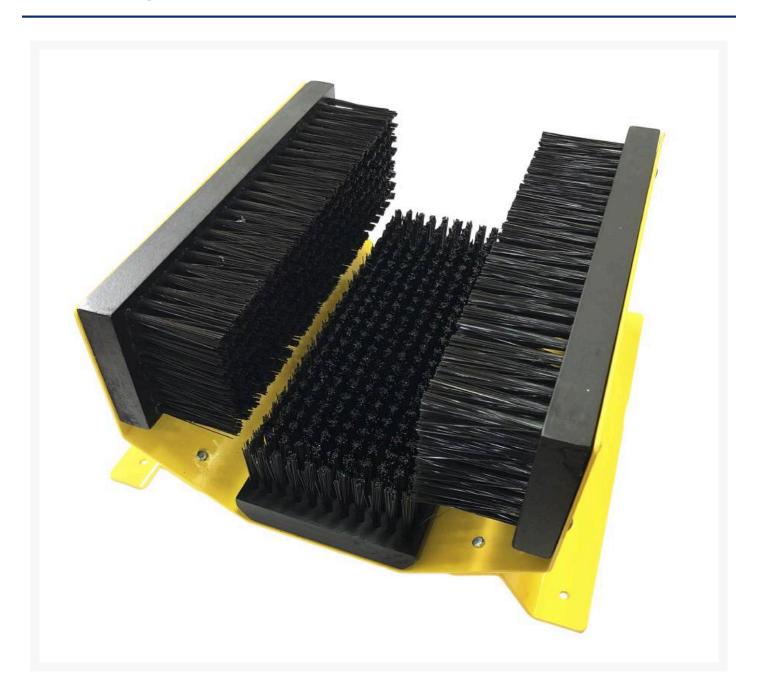

### **Short Description**

Premium brush boot scraper cleaner. Ideally placed near entrances and staircases to ensure mud, dust and debris remains outside. Size: 300mm x 325mm x 155mm.

#### Description

Premium brush boot scraper cleaner feature three sides of heavy duty bristles.

Designed to provide the greatest amount of cleaning power. This boot scraper will loosen and remove debris such as dirt and mud from work boots.

Ideal for mounting at entry and exit points to construction sites, unsealed yards, offices and warehouses. Provide a quick and effective shoe cleaner for employees, visitors and contractors at your facility.

- Heavy duty steel construction
- Thicker and more durable bristles
- Bright yellow colour for hi-visibility
- Includes holes to provide permanent fixture to the ground
- Size: 300mm x 325mm x 155mm