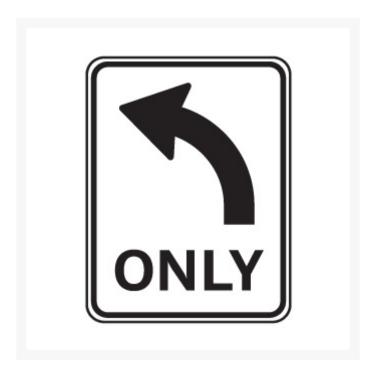

## **Short Description**

Regulatory sign left only 600 x 800mm. Made from Class 1W Reflective material.

### **Description**

Regulatory signs inform road users of traffic laws or regulations which, if disregarded, is an offence. They are normally placed at the point or beginning of the section where the regulation applies.

Left only sign with arrow, made from Class 1W Reflective material. This road sign measures 600 x 800mm and