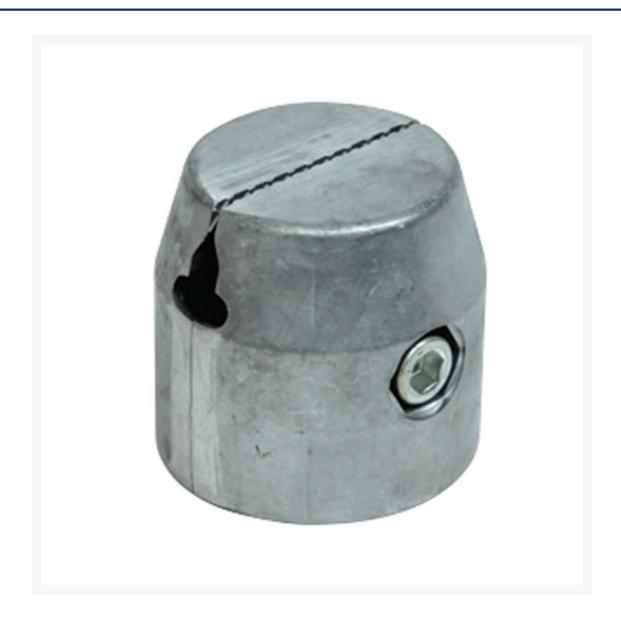

#### **Short Description**

50NB Galvanised Polar Cap bracket used on the top of a pole. To be used with both the 150 mm and 200 mm street name sign blades.

### **Description**

Polar cap bracket to suit top of 60 mm OD sign post. Polar caps feature a slit to insert the street name blade on top of the post in a T configuration. The polar cap has a bolt that holds the street sign blade in place. Polar caps are a specialised bracket that fits onto a 60mm OD post, enabling display of a single sided sign blade. This 50mm NB galvanized bracket fits both 150 mm and 200 mm long street name sign blades.