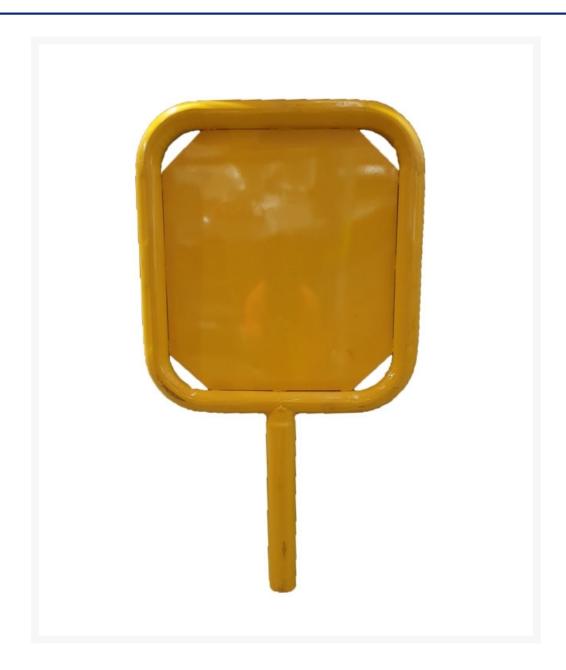

# Pedestrian Barrier, Tennis Racket Style 550mm x 1000mm

### **Description**

This compact pedestrian barrier measures 550mm x 1000mm and is perfect for medians, refuge islands and school crossings. Made from strong tubular steel powdercoated in safety yellow it is highly visible. It is easy to add your own chevrons or message to the sign if necessary. This 'tennis racquet' style pedestrian barrier can be used by councils and road workers to signify crossings and pedestrian safety areas. Measures 550mm wide x 1000mm high.