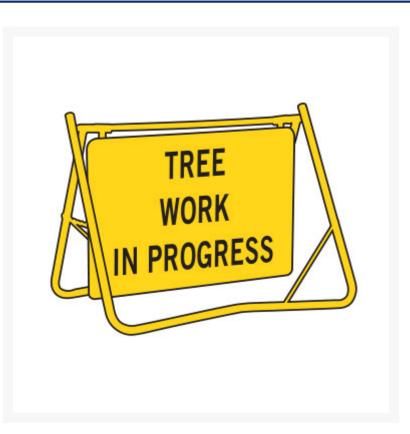

# Swing Stand Sign - Tree Work In Progress 900 x 600mm

# **Short Description**

Tree work in progress , reflective class 1 swing stand sign, 900 x 600mm

## Description

Swing Stands are easy to erect and compact to transport. Ideal for short term works. Stands and Signs are

available single or double sided and come pre-assembled ready for use

Swing stands are supplied with 50mm clearance at bottom. Due to popular demand, swing stands with 200mm clearance are available if requested at time of order