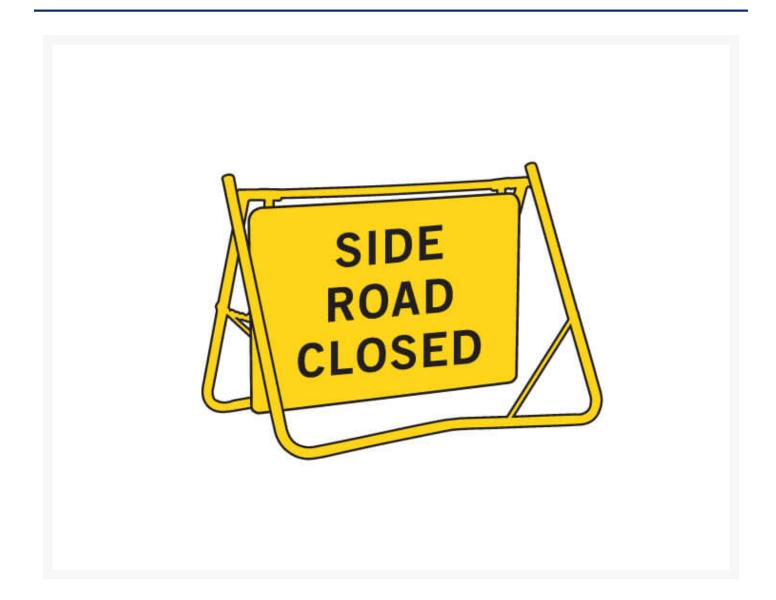

# Swing Stand Sign - Side Road Closed 900 x 600mm

## **Short Description**

Side road closed , reflective class 1 swing stand sign, 900 x 600mm

## Description

Swing Stands are easy to erect and compact to transport. Ideal for short term works. Stands and Signs are available single or double sided and come pre-assembled ready for use

Swing stands are supplied with 50mm clearance at bottom. Due to popular demand, swing stands with 200mm clearance are available if requested at time of order