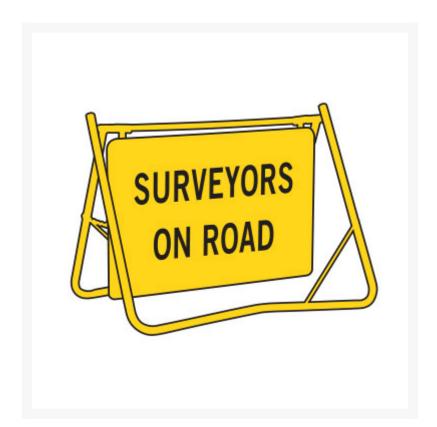

# Swing Stand Sign - Surveyors On Road 900 x 600mm

#### **Short Description**

Surveyors on road, reflective class 1 swing stand sign, 900 x 600mm

## **Description**

Swing Stands are easy to erect and compact to transport. Ideal for short term works. Stands and Signs are

available single or double sided and come pre-assembled ready for use

Swing stands are supplied with 50mm clearance at bottom. Due to popular demand, swing stands with 200mm clearance are available if requested at time of order