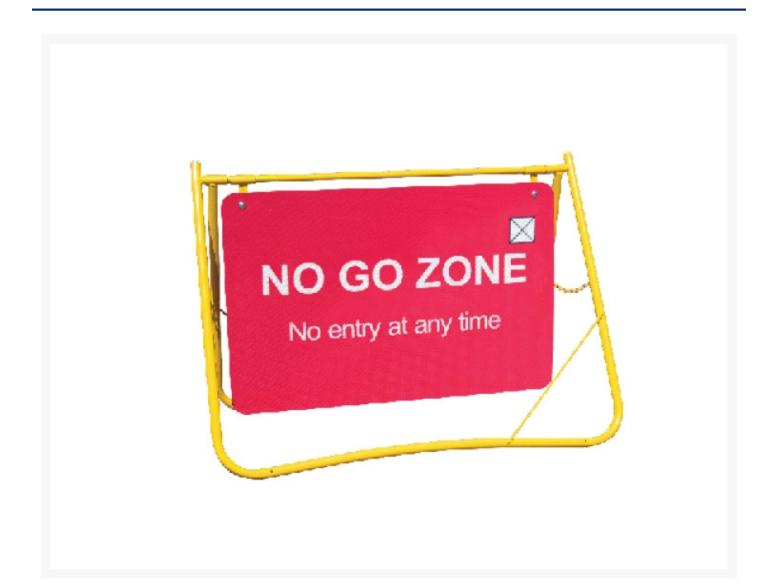

# Swing Stand Sign - No Go Zone 900 x 600mm

### **Short Description**

No go zone , reflective class 1 swing stand sign, 900 x 600mm

## Description

Swing Stands are easy to erect and compact to transport. Ideal for short term works. Stands and Signs are available single or double sided and come pre-assembled ready for use

Swing stands are supplied with 50mm clearance at bottom. Due to popular demand, swing stands with 200mm clearance are available if requested at time of order