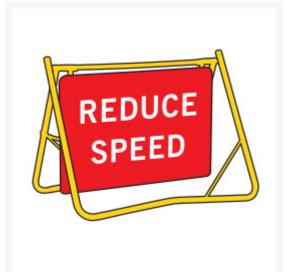

# Swing Stand Sign - Reduce Speed 1200 x 600mm

## **Short Description**

Swing stand sign, 1200mm

### Description

Swing Stands are easy to erect and compact to transport. Ideal for short term works. Stands and Signs are available single or double sided and come pre-assembled ready for use.

Swing stands are supplied with 50mm clearance at bottom. Due to popular demand, swing stands with 200mm clearance are available if requested at time of order.

Swing stands are supplied with 50 mm clearance at bottom in Class 1 reflective.