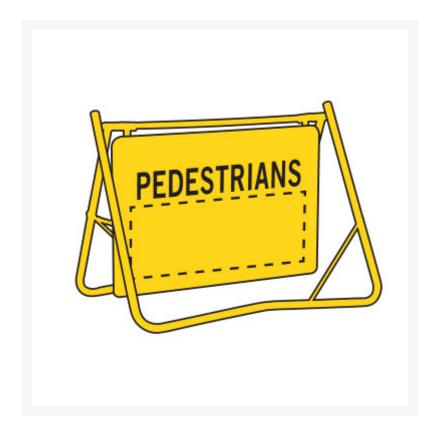

# Swing Stand Sign - Pedestrians 900 x 600mm

### **Short Description**

Pedestrians, reflective class 1 swing stand sign, 900 x 600mm

### **Description**

Swing Stands are easy to erect and compact to transport. Ideal for short term works. Stands and Signs are

available single or double sided and come pre-assembled ready for use

Swing stands are supplied with 50mm clearance at bottom. Due to popular demand, swing stands with 200mm clearance are available if requested at time of order