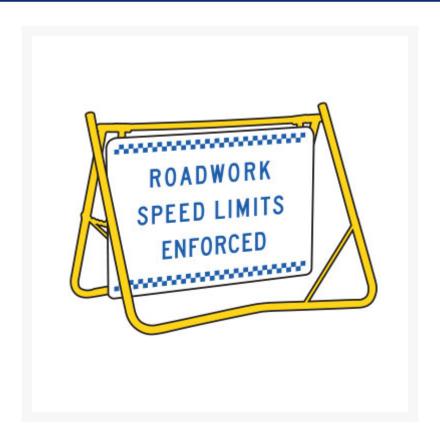

# Swing Stand Sign - Roadwork Speed Limits Enforced 1200 x 900mm

## **Short Description**

roadwork speed limits enforced swing stand sign 1200 x 900mm