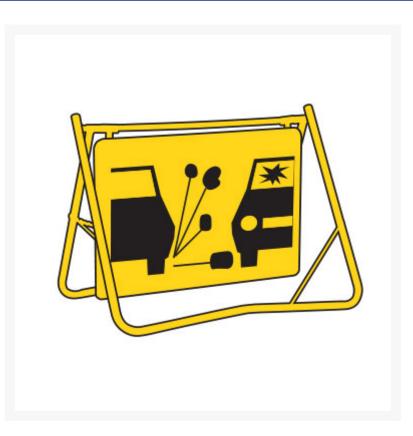

# Swing Stand Sign - Loose Stones 900 x 600mm

## **Short Description**

loose stones , reflective Class 1 swing stand sign, 900 x 600mm

## Description

Swing Stands are easy to erect and compact to transport. Ideal for short term works. Stands and Signs are

available single or double sided and come pre-assembled ready for use.

Swing stands are supplied with 50mm clearance at bottom. Due to popular demand, swing stands with 200mm clearance are available if requested at time of order.

## **Additional Information**

| CODE            | KSST3-9A |
|-----------------|----------|
| U.O.M           | Each     |
| Legend Style    | Symbol   |
| Arrow Direction | No Arrow |
| Material        | Metal    |
| Height          | 600 mm   |