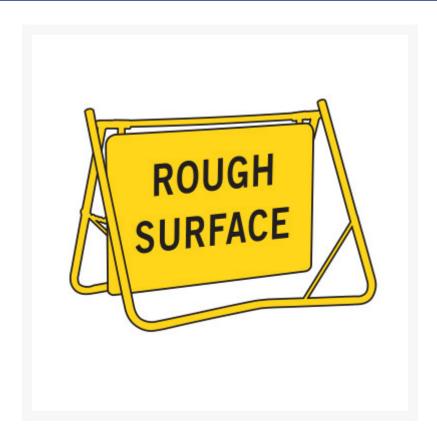

# Swing Stand Sign - Rough Surface 900 x 600mm

## **Short Description**

Rough surface, reflective class 1 swing stand sign, 900 x 600mm

### **Description**

Swing Stands are easy to erect and compact to transport. Ideal for short term works. Stands and Signs are

available single or double sided and come pre-assembled ready for use.

Swing stands are supplied with 50mm clearance at bottom. Due to popular demand, swing stands with 200mm clearance are available if requested at time of order.

Swing stands are supplied with 50 mm clearance at bottom in Class 1 reflective.

Swing Stands are easy to erect and compact to transport. Ideal for short term works. Stands and Signs are available single or double sided and come pre-assembled ready for use.

Swing stands are supplied with 50mm clearance at bottom. Due to popular demand, swing stands with 200mm clearance are available if requested at time of order.