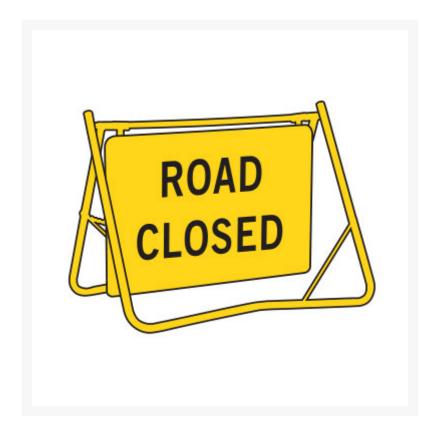

# Swing Stand Sign - Road Closed 900 x 600mm

### **Short Description**

Road closed, reflective class 1 swing stand sign, 900 x 600mm

## **Description**

Swing Stands are easy to erect and compact to transport. Ideal for short term works. Stands and Signs are

available single or double sided and come pre-assembled ready for use.

Swing stands are supplied with 50mm clearance at bottom. Due to popular demand, swing stands with 200mm clearance are available if requested at time of order.