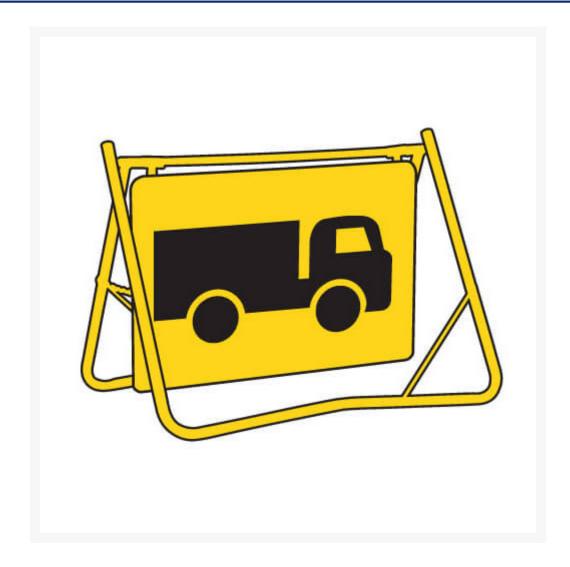

# Swing Stand Sign - Truck Symbol 900 x 600 mm

## **Short Description**

truck, reflective Class 1 swing stand sign, 900 x 600mm

### **Description**

Swing Stands are easy to erect and compact to transport. Ideal for short term works. Stands and Signs are available single or double sided and come pre-assembled ready for use.

- Swing stands are supplied with 50 mm clearance at bottom
- Due to popular demand, swing stands with 200 mm clearance are available if requested at time of order
- Class 1/1X reflective