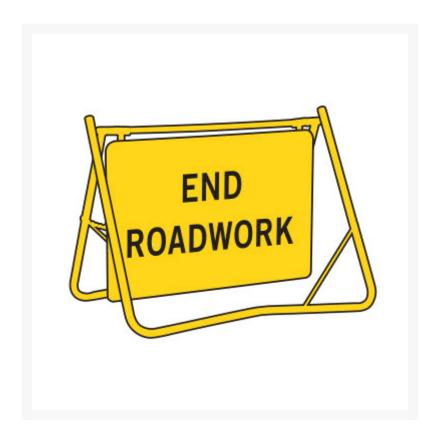

# Swing Stand Sign - End Roadwork 1200 x 900mm

#### **Short Description**

Swing stand sign, end roadwork, 1200mm

### **Description**

Swing Stands are easy to erect and compact to transport. Ideal for short term works. Stands and Signs are

available single or double sided and come pre-assembled ready for use.

Swing stands are supplied with 50mm clearance at bottom. Due to popular demand, swing stands with 200mm clearance are available if requested at time of order.