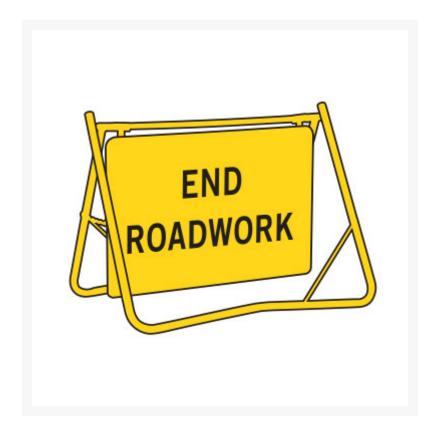

# Swing Stand Sign - End Roadwork 900 x 600mm

## **Short Description**

End roadwork, reflective class 1 swing stand sign, 900 x 600mm

### **Description**

Swing Stands are easy to erect and compact to transport. Ideal for short term works. Stands and Signs are

available single or double sided and come pre-assembled ready for use.

Swing stands are supplied with 50mm clearance at bottom. Due to popular demand, swing stands with 200mm clearance are available if requested at time of order.