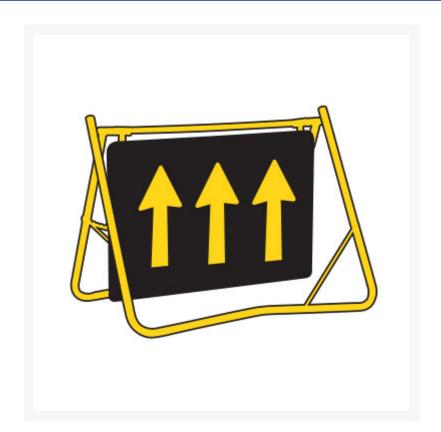

# Swing Stand Sign - 3 Lane Status (Night) 1200 x 900mm

### **Short Description**

3 lane status (night) swing stand sign 1200mm x 900mm

### **Description**

Swing Stands are easy to erect and compact to transport. Ideal for short term works. Stands and Signs are

available single or double sided and come pre-assembled ready for use.

Swing stands are supplied with 50mm clearance at bottom. Due to popular demand, swing stands with 200mm clearance are available if requested at time of order.

Swing stands are supplied with 50 mm clearance at bottom in Class 1 reflective.