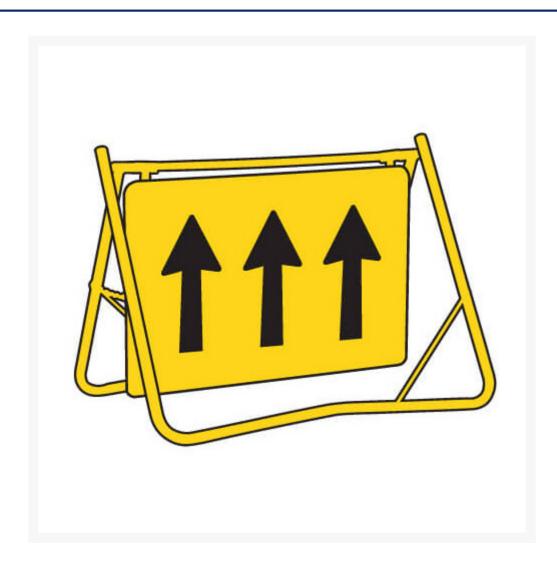

# Swing Stand Sign - 3 Lane Status 1200 x 900mm

## **Short Description**

swing stand sign, 3 lane status, 1200mm

## Description

Swing Stands are easy to erect and compact to transport. Ideal for short term works. Stands and Signs are available single or double sided and come pre-assembled ready for use.

- Swing stands are supplied with 50 mm clearance at bottom
- Due to popular demand, swing stands with 200 mm clearance are available if requested at time of order
- Class 1/1X reflective