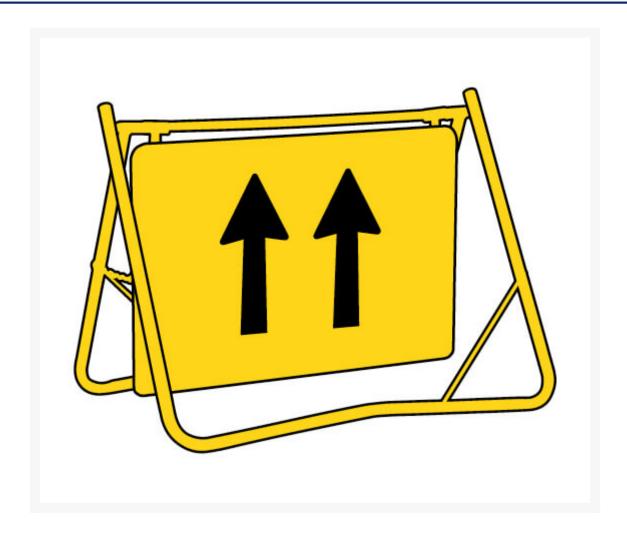

# Swing Stand Sign - 2 Lane Status 1200 x 900mm

## **Short Description**

swing stand sign, 2 lane status, 1200mm

### **Description**

Swing Stands are easy to erect and compact to transport. Ideal for short term works. Stands and Signs are available single or double sided and come pre-assembled ready for use.

- Swing stands are supplied with 50 mm clearance at bottom
- Due to popular demand, swing stands with 200 mm clearance are available if requested at time of order
- Class 1/1X reflective