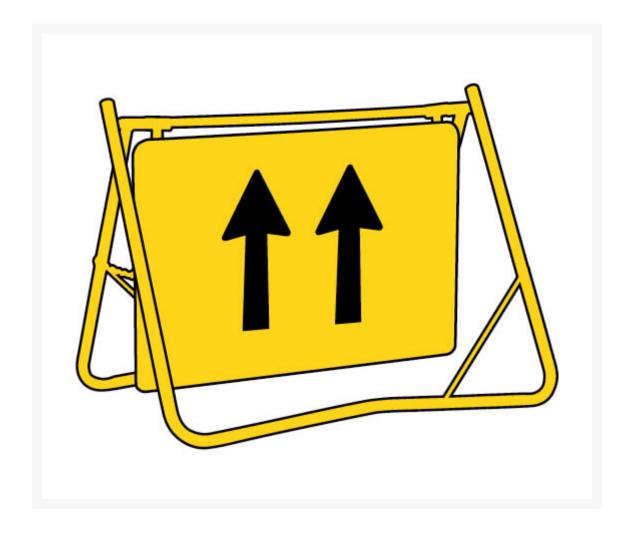

# Swing Stand Sign - 2 Lane Status 900 x 600mm

## **Short Description**

2 lane status, reflective Class 1 swing stand sign, 900 x 600mm

### **Description**

Swing Stands are easy to erect and compact to transport. Ideal for short term works. Stands and Signs are available single or double sided and come pre-assembled ready for use.

Swing stands are supplied with 50mm clearance at bottom. Due to popular demand, swing stands with 200mm clearance are available if requested at time of order.