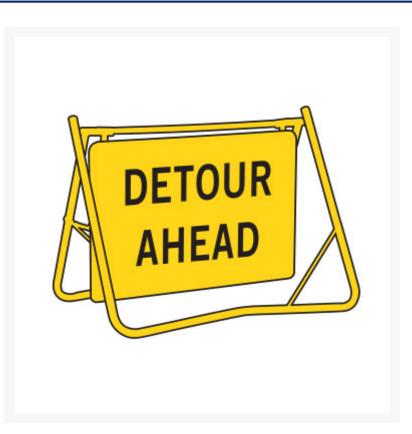

# Detour Ahead (T1-6A) Swing Stand Sign and Frame

# **Short Description**

Detour ahead , reflective class 1 swing stand sign, 900 x 600mm

### Description

Swing Stands are easy to erect and compact to transport. Ideal for short term works. Stands and Signs are

available single or double sided and come pre-assembled ready for use.

Swing stands are supplied with 50mm clearance at bottom. Due to popular demand, swing stands with 200mm clearance are available if requested at time of order.