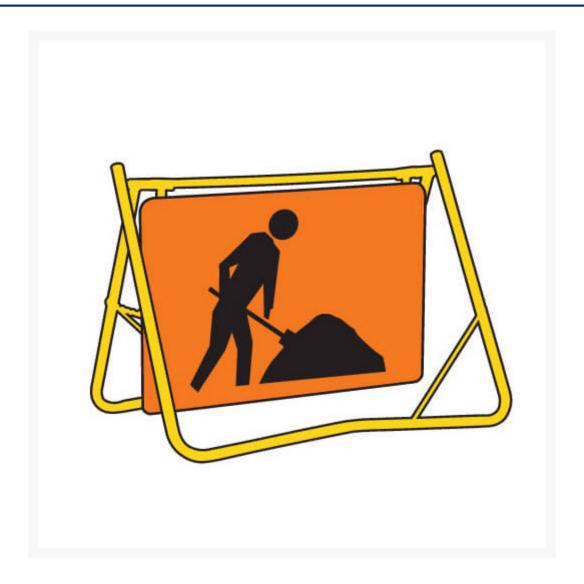

# Worker (T1-5DGA) Swing Stand Sign and Frame

## **Description**

Swing Stands are easy to erect and compact to transport. Ideal for short term works. Stands and Signs are available single or double sided and come pre-assembled ready for use.

Swing stands are supplied with 50mm clearance at bottom. Due to popular demand, swing stands with 200mm clearance are available if requested at time of order.

Swing stands are supplied with 50 mm clearance at bottom in Class 1 reflective.