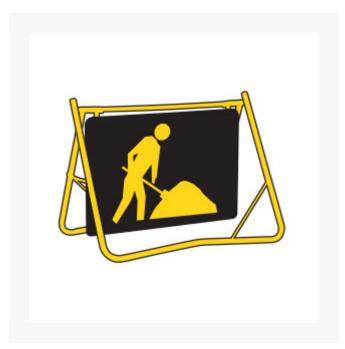

### **Short Description**

swing stand sign, 1200mm

# **Description**

Swing stands are easy to erect and compact to transport. ideal for short term works. stands and signs are available single or double sided and come pre-assembled ready for use.

Swing stands are supplied with 50 mm clearance at bottom in class 1 reflective.

#### **Additional Information**

| CODE            | KSST1-5BDS                |
|-----------------|---------------------------|
| U.O.M           | Each                      |
| Brand           | Jaybro                    |
| Range / Model   | Temporary Traffic Control |
| Use With        | Swing Stand Sign Frame    |
| Mounting Type   | Nut and Bolt              |
| Legend Style    | Symbol                    |
| Arrow Direction | No Arrow                  |
| Material        | Metal                     |
| Finish          | Class 1 Reflective        |
| Height          | 900 mm                    |