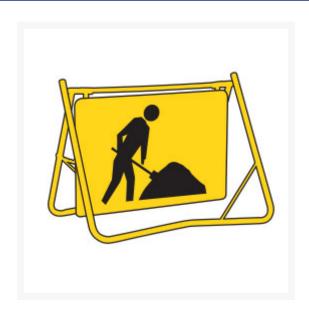

### **Short Description**

swing stand sign, 1200mm

# **Description**

Swing stands are easy to erect and compact to transport. ideal for short term works. stands and signs are available single or double sided and come pre-assembled ready for use.

Swing stands are supplied with 50 mm clearance at bottom in class 1 reflective.

#### **Additional Information**

| CODE            | KSST1-5BDS                |
|-----------------|---------------------------|
| U.O.M           | Each                      |
| Brand           | Jaybro                    |
| Range / Model   | Temporary Traffic Control |
| Use With        | Swing Stand Sign Frame    |
| Mounting Type   | Nut and Bolt              |
| Legend Style    | Symbol                    |
| Arrow Direction | No Arrow                  |
| Material        | Metal                     |
| Finish          | Class 1 Reflective        |
| Height          | 900 mm                    |