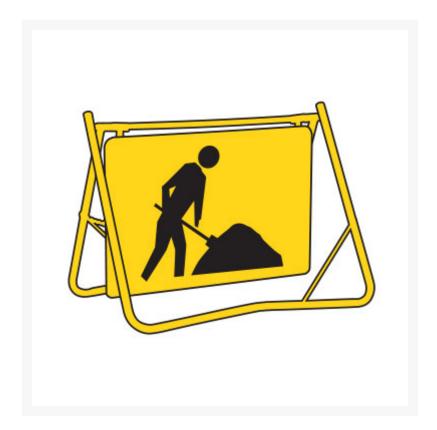

## **Short Description**

swing stand sign, worker, 1200 x 900mm

## **Description**

Swing Stands are easy to erect and compact to transport. Ideal for short term works. Stands and Signs are

available single or double sided and come pre-assembled ready for use.

Swing stands are supplied with 50mm clearance at bottom. Due to popular demand, swing stands with 200mm clearance are available if requested at time of order.

## **Additional Information**

| CODE            | KSST1-5B                  |
|-----------------|---------------------------|
| U.O.M           | Each                      |
| Brand           | Jaybro                    |
| Range / Model   | Temporary Traffic Control |
| Use With        | Swing Stand Sign Frame    |
| Mounting Type   | Nut and Bolt              |
| Legend Style    | Symbol                    |
| Arrow Direction | No Arrow                  |
| Material        | Metal                     |
| Finish          | Class 1 Reflective        |
| Height          | 900 mm                    |