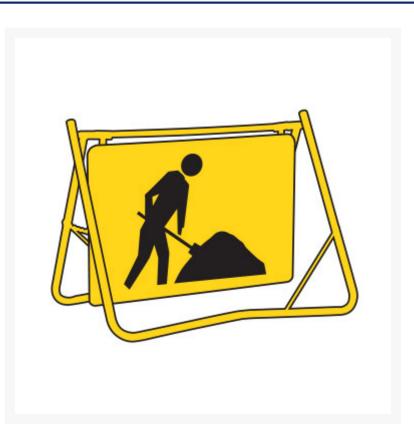

## **Short Description**

worker, reflective Class 1 swing stand sign, 900 x 600mm

## Description

Swing Stands are easy to erect and compact to transport. Ideal for short term works. Stands and Signs are

available single or double sided and come pre-assembled ready for use.

Swing stands are supplied with 50mm clearance at bottom. Due to popular demand, swing stands with 200mm clearance are available if requested at time of order.

Swing stands are supplied with 50 mm clearance at bottom in Class 1 reflective.

#### **Additional Information**

| CODE                                                                   | KSST1-5A                                                      |
|------------------------------------------------------------------------|---------------------------------------------------------------|
| U.O.M                                                                  | Each                                                          |
| Brand                                                                  | Jaybro                                                        |
| Range / Model                                                          | Temporary Traffic Control                                     |
| Use With                                                               | Swing Stand Sign Frame                                        |
| Mounting Type                                                          | Nut and Bolt                                                  |
| Legend Style                                                           | Symbol                                                        |
| Arrow Direction                                                        | No Arrow                                                      |
| Material                                                               | Metal                                                         |
| Finish                                                                 | Class 1 Reflective                                            |
| Height                                                                 | 600 mm                                                        |
| Mounting Type<br>Legend Style<br>Arrow Direction<br>Material<br>Finish | Nut and Bolt   Symbol   No Arrow   Metal   Class 1 Reflective |