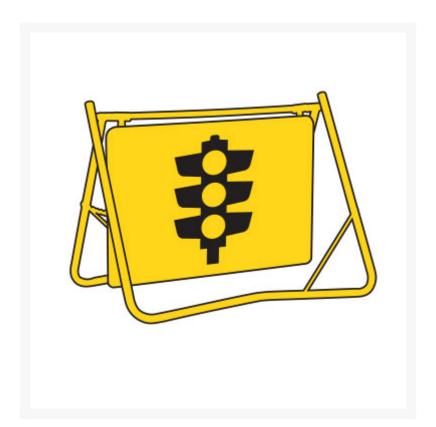

# Traffic Lights (T1-30A) Swing Stand Sign and Frame

### **Short Description**

traffic lights, reflective Class 1 swing stand sign, 900 x 600mm

# **Description**

Swing Stands are easy to erect and compact to transport. Ideal for short term works. Stands and Signs are

available single or double sided and come pre-assembled ready for use

Swing stands are supplied with 50mm clearance at bottom. Due to popular demand, swing stands with 200mm clearance are available if requested at time of order