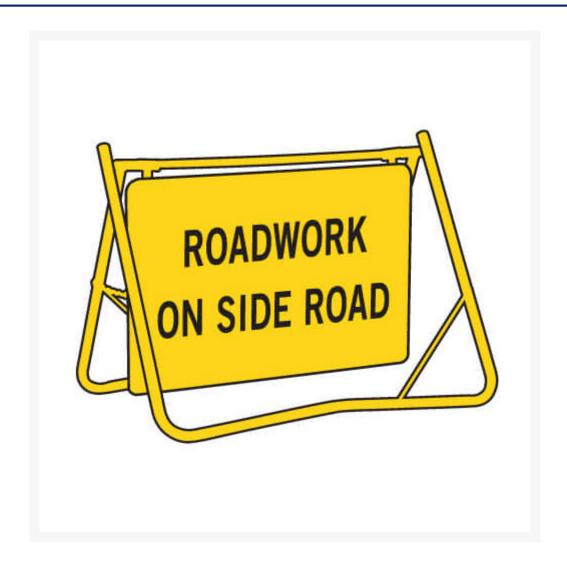

#### **Short Description**

Swing stand sign, roadwork on side road

## **Description**

Swing Stands are easy to erect and compact to transport. Ideal for short term works. Stands and Signs are available single or double sided and come pre-assembled ready for use

Swing stands are supplied with 50mm clearance at bottom. Due to popular demand, swing stands with 200mm clearance are available if requested at time of order