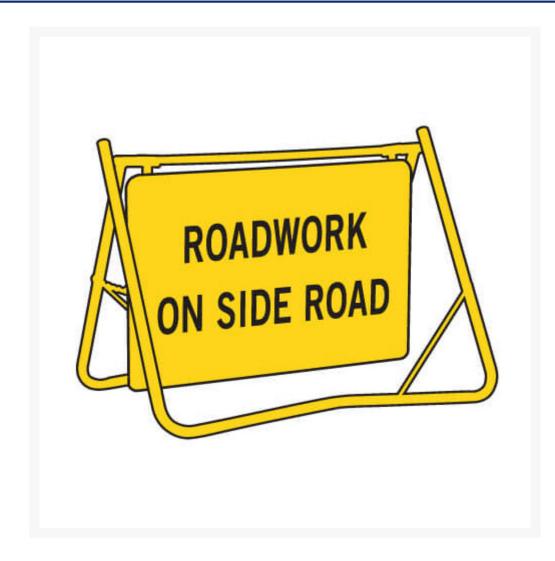

# Roadwork On Side Road (T1-25A) Swing Stand Sign and Frame

#### **Short Description**

Roadwork on side road, reflective class 1 swing stand sign, 900 x 600mm

### Description

Swing stand signs are easy to erect and compact to transport. ideal for short term works. stands and signs are available single or double sided and come pre-assembled ready for use.

Swing stands are supplied with 50 mm clearance at bottom in Class 1 reflective.

## **Additional Information**

| CODE            | KSST1-25A                 |
|-----------------|---------------------------|
| U.O.M           | Each                      |
| Brand           | Jaybro                    |
| Range / Model   | Temporary Traffic Control |
| Use With        | Swing Stand Sign Frame    |
| Mounting Type   | Nut and Bolt              |
| Legend Style    | Text                      |
| Arrow Direction | No Arrow                  |
| Material        | Metal                     |
| Finish          | Class 1 Reflective        |
| Height          | 600 mm                    |