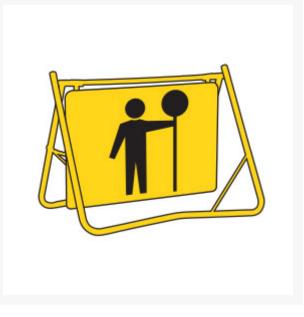

### **Short Description**

Traffic controller pictogram printed on reflective yellow class 1 finish on a 900 x 600 mm aluminium sign. Jaybro can customise swing stand signs with your company logo, contact Jaybro for pricing.

## Description

Traffic controller pictogram printed in black on a class 1 reflective Yellow background, measuring 900 x 600mm

Swing Stands are easy to erect and compact to transport. Ideal for short term works. Stands and Signs are

available single or double sided and come pre-assembled ready for use.

Swing stands are supplied with 50mm clearance at bottom. Due to popular demand, swing stands with 200mm clearance are available if requested at time of order.