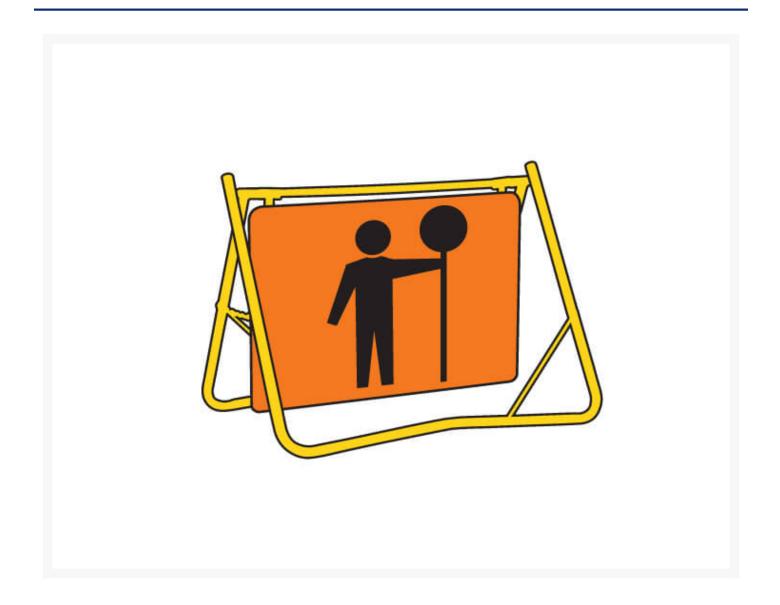

## **Short Description**

Traffic controller symbol printed on Reflective class 1 finish on a 1200 x 900 mm aluminium sign.

Jaybro can customise swing stand signs with your company logo, contact Jaybro for pricing.

### Description

Traffic controller symbol printed in black on a class 1 reflective background, measuring 1200 x 900mm

Swing Stands are easy to erect and compact to transport. Ideal for short term works. Stands and Signs are available single or double sided and come pre-assembled ready for use.

Swing stands are supplied with 50mm clearance at bottom. Due to popular demand, swing stands with 200mm clearance are available if requested at time of order.