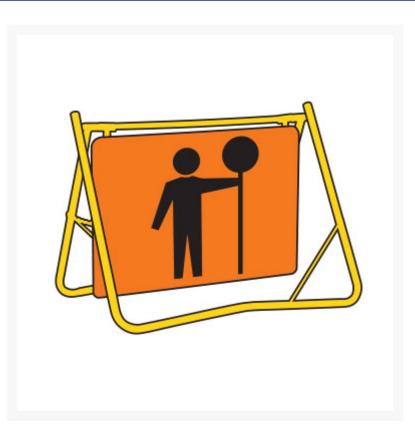

## **Short Description**

Traffic controller symbol printed on Reflective class 1 finish on a 900 x 600 mm aluminium sign.

Jaybro can customise swing stand signs with your company logo, contact Jaybro for pricing.

## Description

Traffic controller symbol printed in black on a class 1 reflective background, measuring 900 x 600mm

Swing Stands are easy to erect and compact to transport. Ideal for short term works. Stands and Signs are available single or double sided and come pre-assembled ready for use.

Swing stands are supplied with 50mm clearance at bottom. Due to popular demand, swing stands with 200mm clearance are available if requested at time of order.