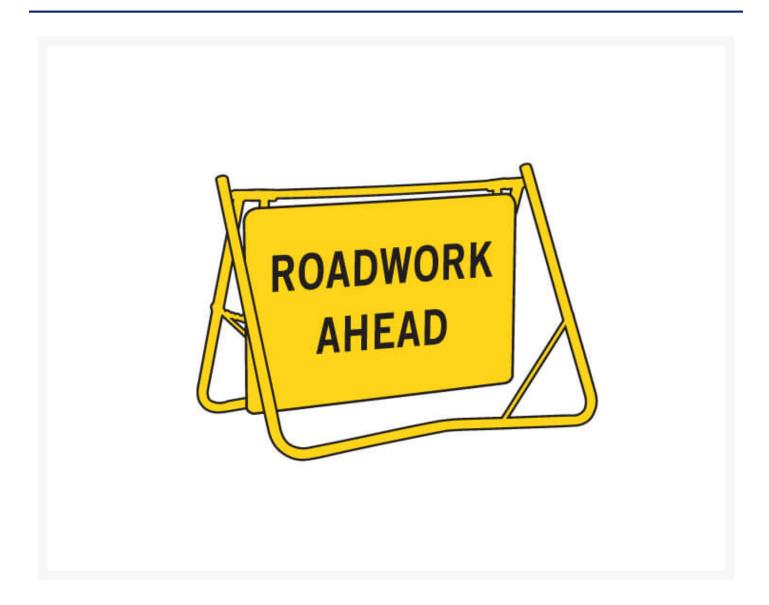

# Roadwork Ahead (T1-1B) Swing Stand Sign and Frame

## **Short Description**

Roadwork ahead swing sign and swing frame. Reflective class 1 finish on a  $1200 \times 900 \text{ mm}$  aluminium sign. Jaybro can customise swing stand signs with your company logo, contact Jaybro for pricing.

### **Description**

Swing Stands are easy to erect and compact to transport. Ideal for short term works. Stands and Signs are available single or double sided and come pre-assembled ready for use.

Swing stands are supplied with 50mm clearance at bottom. Due to popular demand, swing stands with 200mm clearance are available if requested at time of order.