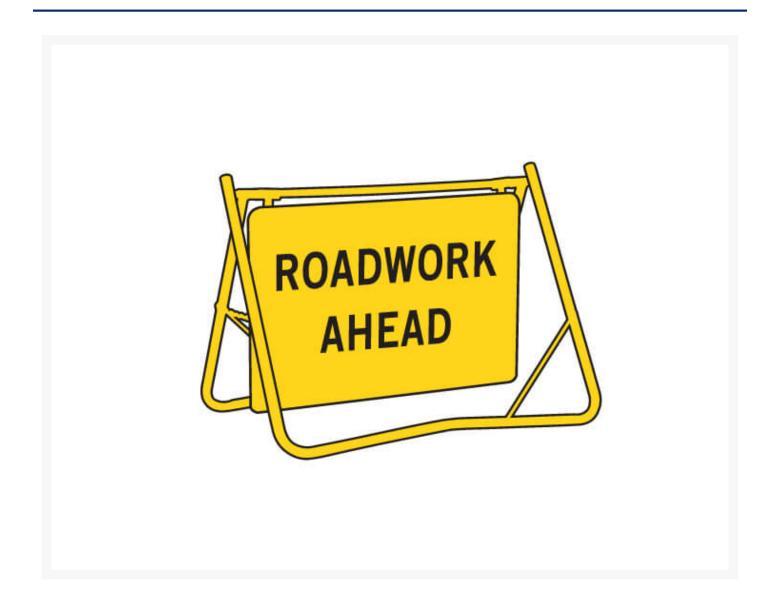

### **Short Description**

Roadwork ahead swing sign and swing frame. Reflective class 1 finish on a 900 x 600 mm aluminium sign.

Jaybro can customise swing stand signs with your company logo, contact Jaybro for pricing.

# Description

Swing Stands are easy to erect and compact to transport. Ideal for short term works. Stands and Signs are available single or double sided and come pre-assembled ready for use.

Swing stands are supplied with 50mm clearance at bottom. Due to popular demand, swing stands with 200mm clearance are available if requested at time of order.