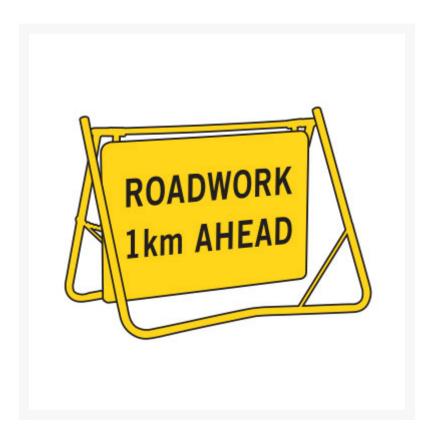

### **Short Description**

Australian road and Traffic sign, Roadwork 1km ahead - swing stand sign with a 1200 mm length and a 900 mm height. Highly visible and easy to recognise road warning sign.

Jaybro can customise swing stand signs with your company logo, contact Jaybro for pricing.

## **Description**

Swing stand signage with the message ROADWORK 1KM AHEAD, measuring 1200 x 900 mm

Swing Stands are easy to erect and compact to transport. Ideal for short term works. Stands and Signs are available single or double sided and come pre-assembled ready for use.