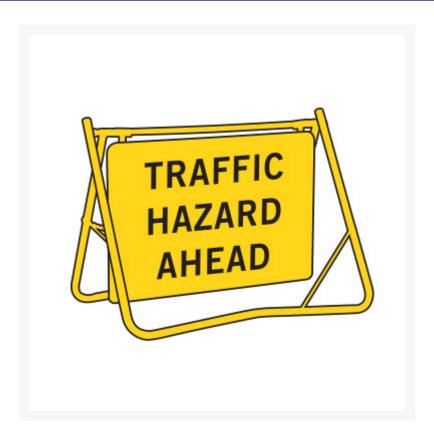

# **Traffic Hazard Ahead (T1-10A) Swing Stand Sign and Frame**

#### **Short Description**

900 x 600mm Traffic hazard ahead swing signage. Manufactured with a reflective class 1 finish from aluminium.

Jaybro can customise swing stand signs with your company logo, contact Jaybro for pricing.

## **Description**

900 x 600 mm Portable Traffic Hazard Ahead swing sign and stand. Providing advanced warning to oncoming motorists of changes in traffic conditions during roadworks.

Manufactured from durable aluminium, Jaybro swing stand signs are hard wearing. The class 1 reflective finish and bold text ensure these signs are easily seen.