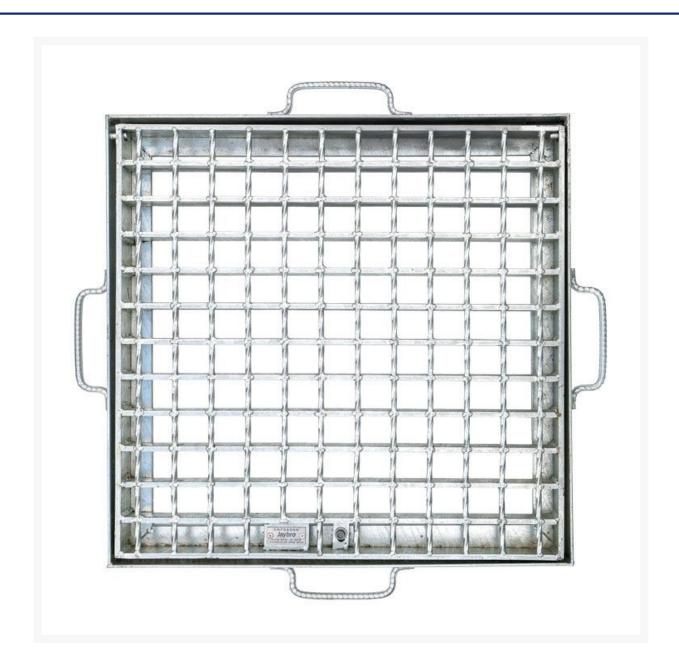

#### **Short Description**

Class D - 450x450 Class D Galvanised Hinged Grate and Frame

### **Description**

Galvanised cast in hinged drainage grate and frame designed to meet Australian Standards AS3996.2019, bicycle safe grating, single-sided hinge, and double-sided locking bolt. Available in Class B & D in a range of size

Designed for a range for drainage applications from subdivision allotment drainage through to major roads and heavy trafficable areas. They come with casting handles to allow them to be easily cast into pavement areas above the pit. Manufactured and tested to meet AS3996.2019 this range of grates are available in Medium Duty Class B as well as Heavy Duty Class D.

#### **Additional Information**

| CODE       | HGF4545D     |
|------------|--------------|
| U.O.M      | Each         |
| Weight     | 250          |
| Туре       | Class D      |
| Width      | 450 mm       |
| Dimensions | 450 x 450 mm |
| Length     | 450 mm       |