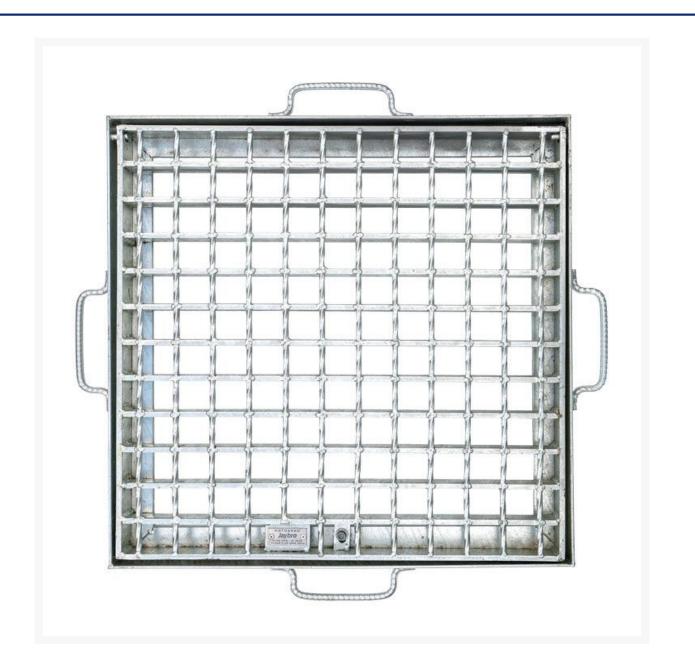

### **Short Description**

Class B - 450x450 Class B Galvanised Hinged Grate and Frame

#### Description

Galvanised cast in hinged drainage grate and frame designed to meet Australian Standards AS3996.2019, bicycle safe grating, single-sided hinge, and double-sided locking bolt. Available in Class B & D in a range of size

Designed for a range for drainage applications from subdivision allotment drainage through to major roads and heavy trafficable areas. They come with casting handles to allow them to be easily cast into pavement areas above the pit. Manufactured and tested to meet AS3996.2019 this range of grates are available in Medium Duty Class B as well as Heavy Duty Class D.

### **Additional Information**

| CODE       | HGF4545B     |
|------------|--------------|
| U.O.M      | Each         |
| Weight     | 250          |
| Туре       | Class B      |
| Width      | 450 mm       |
| Dimensions | 450 x 450 mm |
| Length     | 450 mm       |
| Swatch     | no_selection |
|            |              |