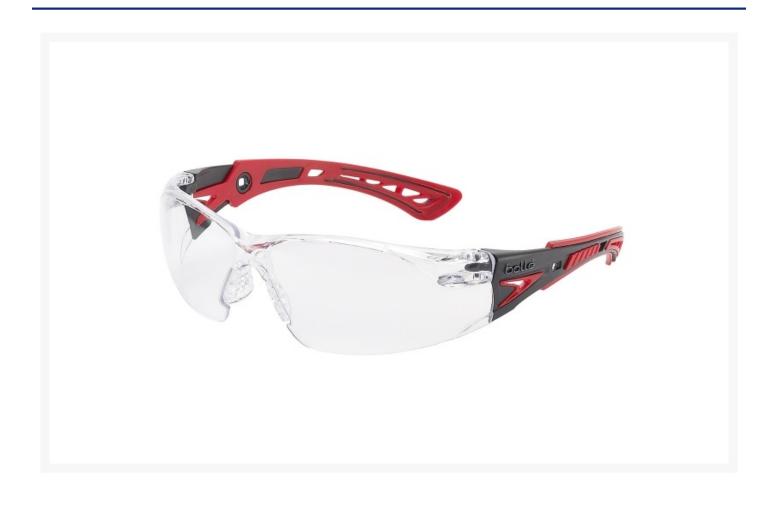

# Bolle Rush+ Platinum Clear Lens Safety Glasses

#### Description

Bolle safety specs with clear lens. The Rush Plus range features a sporty design and ultra lightweight construction with built in brow protection. Featuring Bolle's Platinum coating, it is resistant to fogging and scratching on both sides. An adjustable PVC nosebridge and moulded temple arms provide superior user comfort and grip. This medium to large fitting style of safety glasses is ideal for a wide range of applications that require medium impact protection.

#### Features:

- Ultra lightweight
- Brow protection
- Platinum high performance anti-fog + anti-scratch coating on both sides
- Adjustable PVC nose bridge
- Co-moulded temple arms
- Medium to large fit
- Approved to AS/NZS 1337.1.2010
- Clear lens
- Sporty red and black frame