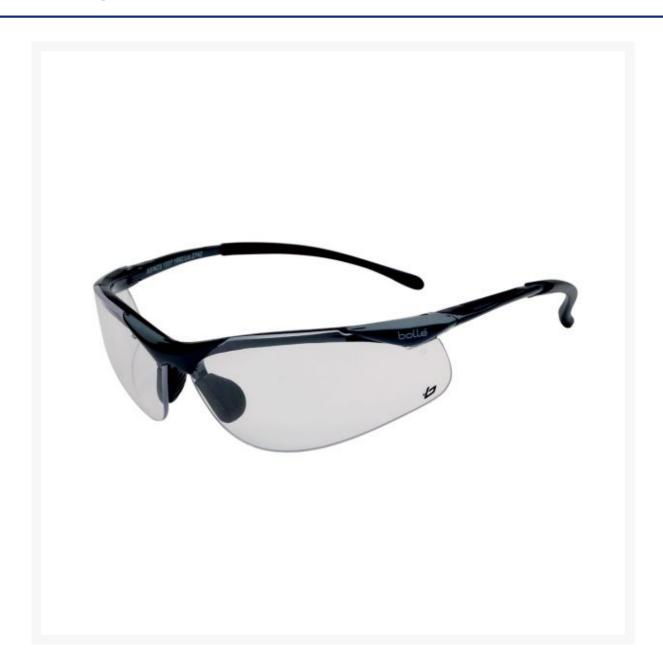

#### **Short Description**

Bolle Sidewinder Clear Lens. The top-selling half-frame dual lens design combined with a high gloss, dark gunmetal frame. Rubber nose pads & temple tips provide superior comfort and non-slip fit.

### **Description**

Bolle Sidewinder is a half frame, dual lens design combined with a high gloss, dark gunmetal grey frame. Rubber nose pads & temple tips provide superior comfort and a non-slip fit.

- High gloss, dark gunmetal frame
- Rubber nose pads for superior comfort and non-slip fit
- Half frame dual lens design
- Featuring Platinum Coating: a high performance anti-fog + anti-scratch coating system on lens
- Hard coat on Grey Polarised lens
- Approved to AS/NZS 1337.1.2010 for Medium Impact Protection