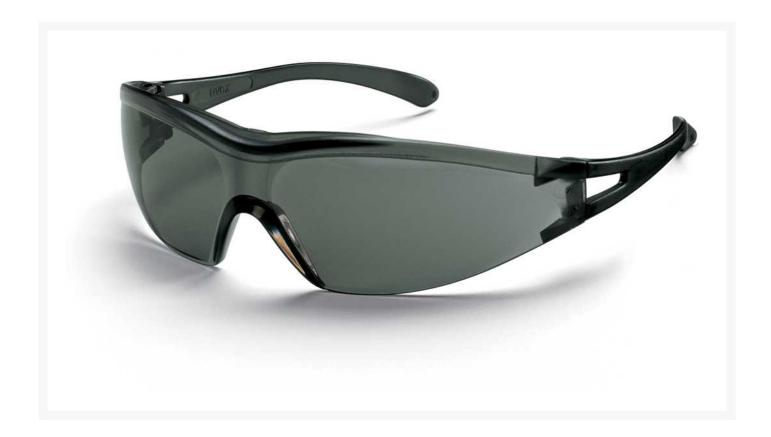

# UVEX X-One Smoke Safety Glasses with Grey Arms

## **Short Description**

UVEX X-One safety spectacles are a lightweight wraparound eye protector. Featuring grey side arms and a grey HC3000 lens, they are a functional and economical safety spec.

## **Description**

UVEX X1 safety glasses are a lightweight wraparound eye protector. Featuring grey sidearms and a smoke HC3000 lens, they are a functional and economical safety spec offering 100% UV protection.

- Lightweight wraparound style
- No metal parts fully recyclable polycarbonate construction
- Straight arms with extra ventilation
- Integrated browguard to protect against particles
- Sidearms can be cold formed for individual adjustment
- Features HC3000 extreme scratch resistance on the inside and outside of the lens and uvex THS superior anti-fog on both sides of the lens